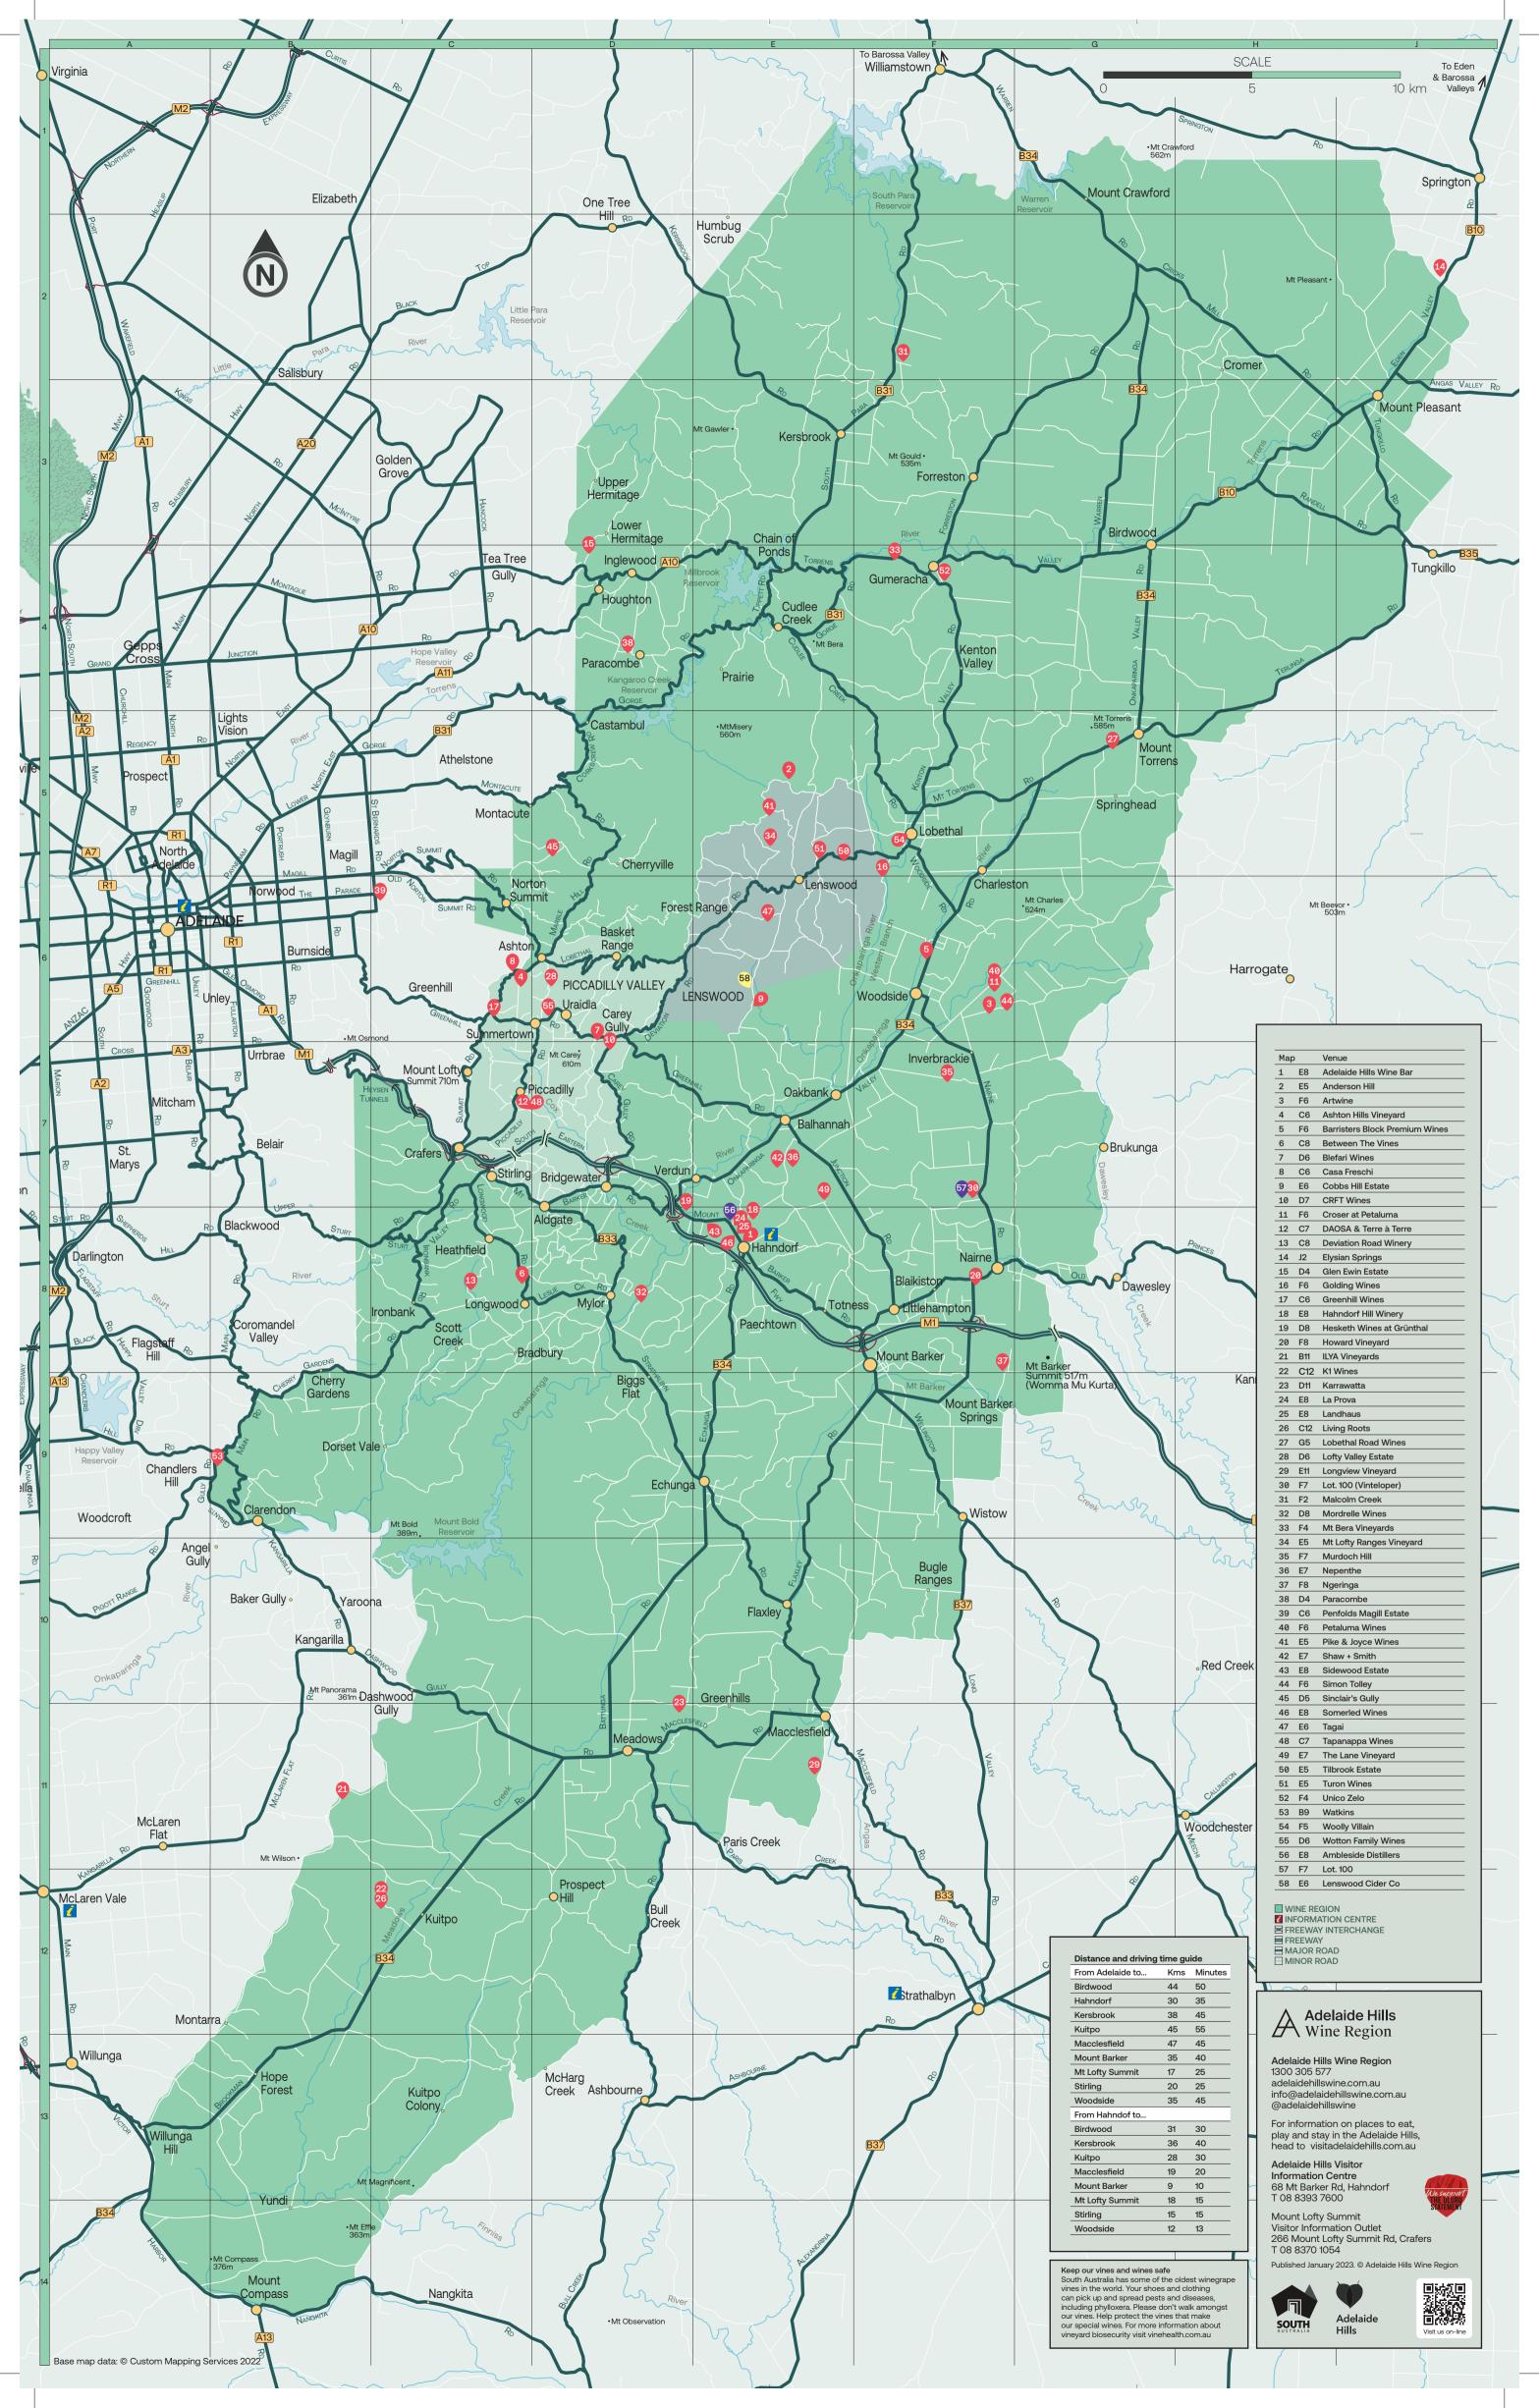

| 01 ADELAIC                                                | E HILLS WINE BAR                                                                                                                                                     |                                                                        |                    |
|-----------------------------------------------------------|----------------------------------------------------------------------------------------------------------------------------------------------------------------------|------------------------------------------------------------------------|--------------------|
| Blass Gallery & food menu while                           | of history and modernity inco<br>Museum. Explore our extens<br>st sat next to our roaring fire<br>wine garden in Summer. See                                         | ive wine list and<br>s in Winter or relax                              | ₩<br>₩             |
| 08 7078 9920                                              | ahwinebar.com.au                                                                                                                                                     | 62 Mount Barker<br>Road, Hahndorf                                      | <b>%</b>           |
| Open Sun, Mor                                             | n & Thur 12 - 6pm. Fri and Sa                                                                                                                                        | t 12 - 9pm                                                             |                    |
| 02 ANDERS                                                 | ON HILL                                                                                                                                                              |                                                                        |                    |
| views over the r<br>our own craft be<br>including famou   | iendly spot with uninterrupte<br>northern hills. Beautiful cool of<br>eers on tap, mouth-watering<br>is wood oven pizzas and spe<br>sting, lunch, functions, and w   | elimate wines,<br>a la carte menu<br>ectacular sharing<br>eddings too! | <b>‱</b><br>∰<br>≪ |
| 0407 070 295                                              | andersonhill.com.au                                                                                                                                                  | 407 Croft Road,<br>Lenswood                                            |                    |
| Open Wed to S                                             | Sun 11am - 5pm                                                                                                                                                       |                                                                        |                    |
| 03 ARTWIN                                                 | E                                                                                                                                                                    |                                                                        |                    |
| Cellar Door and<br>has the largest<br>wines in the reg    | a warm welcome in their ligl<br>enjoy the ultimate tasting ex<br>range of new-emerging Med<br>ion. Stunning views, trophy v<br>neese and local produce boa           | perience. Artwine<br>literranean<br>vinning wines                      | %<br>***           |
| 0400 270 584                                              | artwine.com.au                                                                                                                                                       | 72 Bird in Hand<br>Road, Woodside                                      |                    |
| Open Daily 11ar                                           | m - 5pm                                                                                                                                                              |                                                                        |                    |
| <b>04 ASHTON</b>                                          | HILLS VINEYARD                                                                                                                                                       |                                                                        |                    |
| Hills also produc<br>a wonderful ran<br>rustic cellar doc | as the benchmark for Pinot Nose exceptional Riesling, Cha<br>ge of Sparkling wines. Come<br>or with its stunning view over<br>rience the range of award-w            | rdonnay, and<br>and visit the<br>the Piccadilly                        | %<br>@<br>W        |
| 08 8390 1243                                              | ashtonhills.com.au                                                                                                                                                   | 126 Tregarthen<br>Road, Ashton                                         | <u></u>            |
| Open Fri to Mo                                            | n 11am -5pm                                                                                                                                                          |                                                                        |                    |
| 05 BARRIST                                                | TERS BLOCK PREMIUM                                                                                                                                                   | I WINES                                                                |                    |
| & operated with<br>lawns & vineyar<br>premium wines,      | at its finest! 'The Block' is fam<br>n picturesque views across th<br>ds. Experience the farm anin<br>platters & pizzas all set amo<br>egion. Furry friends welcome! | ne open<br>nals, sandpit,<br>ongst the                                 | %<br>©<br>&        |
| 08 8389 7706                                              | barristersblock.com.au                                                                                                                                               | 141 Onkaparinga Valley<br>Road, Woodside                               |                    |
| Open Daily 11ar                                           | n - 5pm                                                                                                                                                              |                                                                        |                    |
| 06 BETWEEN                                                | N THE VINES                                                                                                                                                          |                                                                        |                    |
| created wines in<br>tranquillity of ou                    | tween the Vines" and experie<br>n our unique cellar door tasti<br>Ir garden areas or take in view<br>deck. Small function packag                                     | ng room. Enjoy the<br>ws over the vineyard                             | £                  |
| 0403 933 767                                              | betweenthevines.com.au                                                                                                                                               | 452 Longwood<br>Road, Longwood                                         |                    |